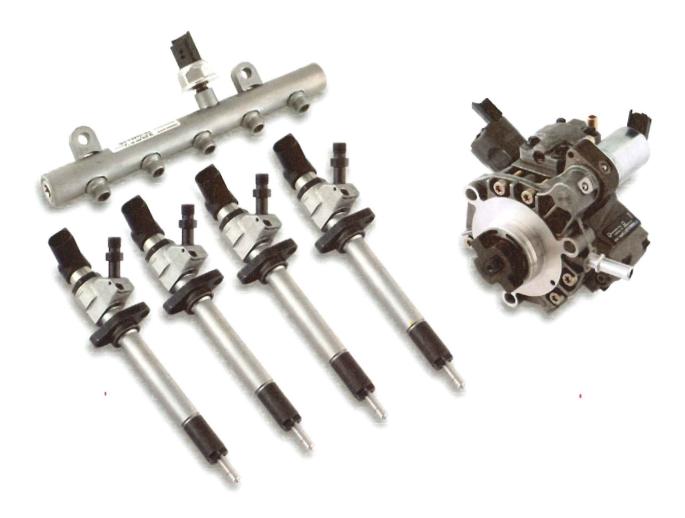

# Overview

| Category   | K9KEU4                                                                                                | K9KEU5                                       | LionV6Base                                                                                                                                    | LionV6Upgrade                                                                                                     | LionV8                                                                                                            |
|------------|-------------------------------------------------------------------------------------------------------|----------------------------------------------|-----------------------------------------------------------------------------------------------------------------------------------------------|-------------------------------------------------------------------------------------------------------------------|-------------------------------------------------------------------------------------------------------------------|
| CR-Pump    | A2C59511605<br>CR-Pump K9K                                                                            | A2C59513595<br>CR Pump K9K EU5               | A2C59511314<br>CR-Pump LION V6/DT17                                                                                                           | A2C59513482<br>CR Pump LionV6 upgrade                                                                             | A2C59513481<br>CR Pump LionV8                                                                                     |
| Injector   | A2C59511606<br>Injector K9K                                                                           | A2C59513484<br>Injector K9K EU5              | A2C59511315<br>Injector LION V6 JAGUAR EURO<br>3<br>A2C59511316<br>Injector LION V6/DT17 EURO 4<br>A2C59511364<br>Injector LION V6 LAND ROVER | A2C59513553<br>Injector LION V6 UPGRADE                                                                           | A2C59513596<br>Injector LionV8 (white clip)<br>A2C59513597<br>Injector LionV8 (174, red clip)                     |
| Misc       | X11-800-001-002Z<br>Leckage Clip                                                                      |                                              | X11-800-001-002Z<br>Leckage Clip<br>X11-800-002-002Z<br>Copper Ring (1.5mm)<br>A2C59511320<br>Injector Clamp Lion                             | X11-800-001-002Z<br>Leckage Clip<br>X11-800-002-002Z<br>Copper Ring (1.5mm)<br>A2C59511320<br>Injector Clamp Lion | X11-800-001-002Z<br>Leckage Clip<br>X11-800-002-002Z<br>Copper Ring (1.5mm)<br>A2C59511320<br>Injector Clamp Lion |
| Rail       | A2C59511607<br>Rail With Sensor K9K                                                                   | A2C59513750<br>Rail K9K EU5 (with<br>sensor) | A2C59511317<br>Diverter Rail LION V6/DT17<br>A2C59511318<br>Rail LEFT LION V6/DT17<br>A2C59511319<br>Rail RIGHT LION V6/DT17                  | A2C59513702<br>Rail RH LionV6 Upgrade<br>A2C59513703<br>Rail LH (with sensor) LionV6<br>Upgrade                   | A2C59513512<br>Rail RH With Sensor<br>LionV8<br>A2C59513699<br>Rail LH LionV8                                     |
| RepairPart | X39-800-300-005Z<br>Pressure Control Valve (PCV)<br>A2C53259841Z<br>Volume Control Valve (VCV)<br>K9K |                                              | X39-800-300-005Z<br>Pressure Control Valve (PCV)<br>A2C20000719Z<br>Volume Control Valve (VCV)<br>LionV6                                      |                                                                                                                   | •                                                                                                                 |