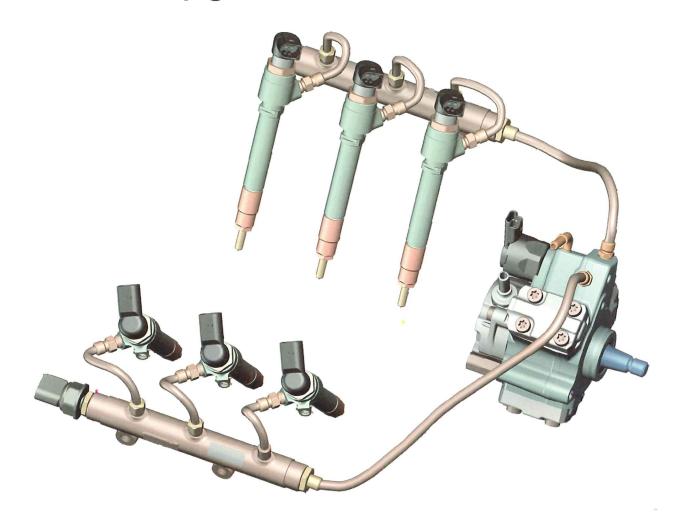

# PCR 2.0 DV4TD

#### Manufacturer

1.4l | 50kW | Euro 3 / Euro 4

Citroën C1 Citroën Berlingo Ford Fusion Peugeot 1007 Citroën Xsara Citroën C2 Citroën Partner Peugeot 107 Mazda 2 Peugeot 206

5

Citroën C3 Ford Fiesta Peugeot 307 Toyota Aygo Peugeot 206

### Spare Parts

| Category   | Part_Number      | Description                                 |
|------------|------------------|---------------------------------------------|
| CR-Pump    | 5WS40008-Z       | CR-Pump DV4                                 |
| Injector   | A2C59511612      | Injector DV4 (Kyocera)                      |
| Injector   | 5WS40149-Z       | Injector EU4 DV4 => replaced by A2C59511612 |
| Injector   | 5WS40148-Z       | Injector EURO 3 DV4                         |
| Misc       | X11-800-001-001Z | Leckage Clip DW10TD, DV4                    |
| Misc       | X11-800-002-004Z | Copper Ring (2,5mm 6-Nose)                  |
| RepairPart | X39-800-300-005Z | Pressure Control Valve (PCV)                |
| RepairPart | X39-800-300-006Z | Volume Control Valve (VCV) Screwed          |