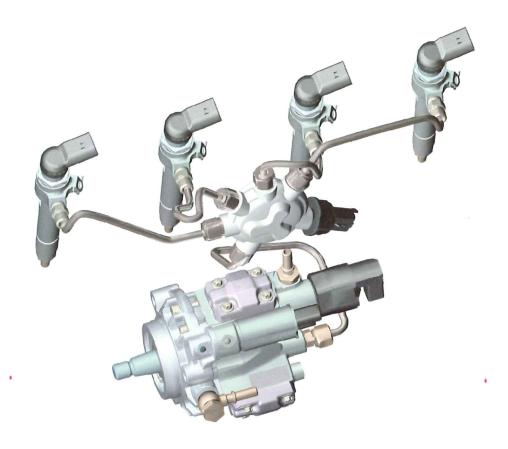

# PCR 2.0 DV4TD

#### Manufacturer

1.4l | 50kW | Euro 3 / Euro 4

Citroën C1 Citroën Berlingo Ford Fusion Peugeot 1007 Citroën Xsara Citroën C2 Citroën Partner Peugeot 107 Mazda 2 Peugeot 206

5

Citroën C3 Ford Fiesta Peugeot 307 Toyota Aygo Peugeot 206

### Spare Parts

| Category   | Part_Number      | Description                                 |
|------------|------------------|---------------------------------------------|
| CR-Pump    | 5WS40008-Z       | CR-Pump DV4                                 |
| Injector   | A2C59511612      | Injector DV4 (Kyocera)                      |
| Injector   | 5WS40149-Z       | Injector EU4 DV4 => replaced by A2C59511612 |
| Injector   | 5WS40148-Z       | Injector EURO 3 DV4                         |
| Misc       | X11-800-001-001Z | Leckage Clip DW10TD, DV4                    |
| Misc       | X11-800-002-004Z | Copper Ring (2,5mm 6-Nose)                  |
| RepairPart | X39-800-300-005Z | Pressure Control Valve (PCV)                |
| RepairPart | X39-800-300-006Z | Volume Control Valve (VCV) Screwed          |