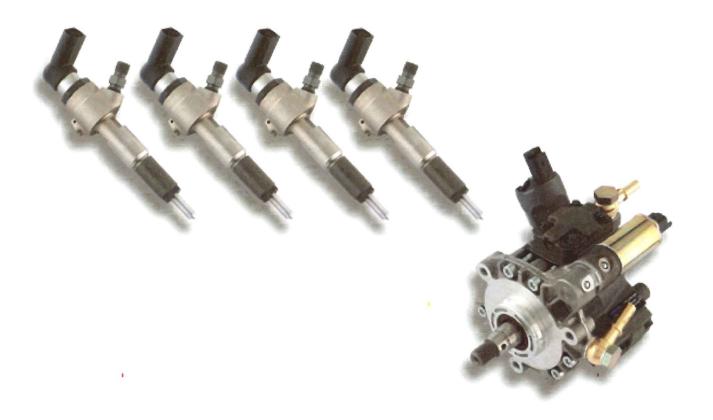

# PCR 2.0 DV4TD

#### Manufacturer

1.4l | 50kW | Euro 3 / Euro 4

Citroën C1 Citroën Berlingo Ford Fusion Peugeot 1007 Citroën Xsara Citroën C2 Citroën Partner Peugeot 107 Mazda 2 Peugeot 206

5

Citroën C3 Ford Fiesta Peugeot 307 Toyota Aygo Peugeot 206

### Spare Parts

| Category   | Part_Number      | Description                                 |
|------------|------------------|---------------------------------------------|
| CR-Pump    | 5WS40008-Z       | CR-Pump DV4                                 |
| Injector   | A2C59511612      | Injector DV4 (Kyocera)                      |
| Injector   | 5WS40149-Z       | Injector EU4 DV4 => replaced by A2C59511612 |
| Injector   | 5WS40148-Z       | Injector EURO 3 DV4                         |
| Misc       | X11-800-001-001Z | Leckage Clip DW10TD, DV4                    |
| Misc       | X11-800-002-004Z | Copper Ring (2,5mm 6-Nose)                  |
| RepairPart | X39-800-300-005Z | Pressure Control Valve (PCV)                |
| RepairPart | X39-800-300-006Z | Volume Control Valve (VCV) Screwed          |