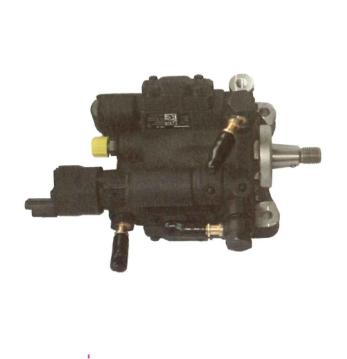

# PCR 2.0 DV4TD

#### Manufacturer

1.4l | 50kW | Euro 3 / Euro 4

Citroën C1 Citroën Berlingo Ford Fusion Peugeot 1007 Citroën Xsara Citroën C2 Citroën Partner Peugeot 107 Mazda 2 Peugeot 206

5

Citroën C3 Ford Fiesta Peugeot 307 Toyota Aygo Peugeot 206

### Spare Parts

| Category   | Part_Number      | Description                                 |
|------------|------------------|---------------------------------------------|
| CR-Pump    | 5WS40008-Z       | CR-Pump DV4                                 |
| Injector   | A2C59511612      | Injector DV4 (Kyocera)                      |
| Injector   | 5WS40149-Z       | Injector EU4 DV4 => replaced by A2C59511612 |
| Injector   | 5WS40148-Z       | Injector EURO 3 DV4                         |
| Misc       | X11-800-001-001Z | Leckage Clip DW10TD, DV4                    |
| Misc       | X11-800-002-004Z | Copper Ring (2,5mm 6-Nose)                  |
| RepairPart | X39-800-300-005Z | Pressure Control Valve (PCV)                |
| RepairPart | X39-800-300-006Z | Volume Control Valve (VCV) Screwed          |