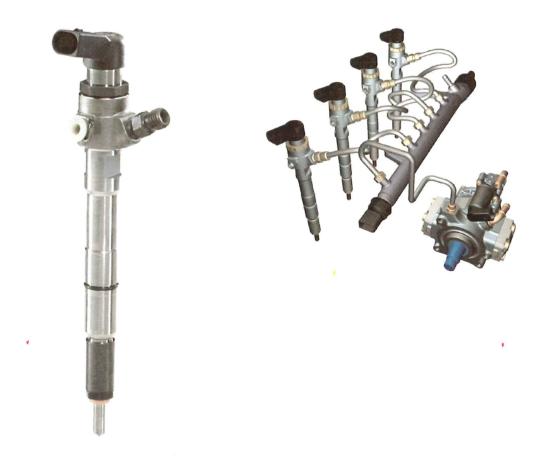

# PCR 2.0 DV4TD

#### Manufacturer

1.4l | 50kW | Euro 3 / Euro 4

Citroën C1 Citroën Berlingo Ford Fusion Peugeot 1007 Citroën Xsara Citroën C2 Citroën Partner Peugeot 107 Mazda 2 Peugeot 206

5

Citroën C3 Ford Fiesta Peugeot 307 Toyota Aygo Peugeot 206

### Spare Parts

| Category   | Part_Number      | Description                                 |
|------------|------------------|---------------------------------------------|
| CR-Pump    | 5WS40008-Z       | CR-Pump DV4                                 |
| Injector   | A2C59511612      | Injector DV4 (Kyocera)                      |
| Injector   | 5WS40149-Z       | Injector EU4 DV4 => replaced by A2C59511612 |
| Injector   | 5WS40148-Z       | Injector EURO 3 DV4                         |
| Misc       | X11-800-001-001Z | Leckage Clip DW10TD, DV4                    |
| Misc       | X11-800-002-004Z | Copper Ring (2,5mm 6-Nose)                  |
| RepairPart | X39-800-300-005Z | Pressure Control Valve (PCV)                |
| RepairPart | X39-800-300-006Z | Volume Control Valve (VCV) Screwed          |