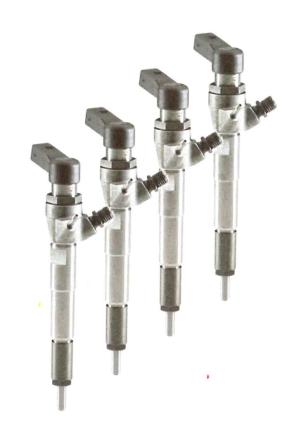

# PCR 2.0 DV4TD

#### Manufacturer

1.4l | 50kW | Euro 3 / Euro 4

Citroën C1 Citroën Berlingo Ford Fusion Peugeot 1007 Citroën Xsara Citroën C2 Citroën Partner Peugeot 107 Mazda 2 Peugeot 206

5

Citroën C3 Ford Fiesta Peugeot 307 Toyota Aygo Peugeot 206

### Spare Parts

| Category   | Part_Number      | Description                                 |
|------------|------------------|---------------------------------------------|
| CR-Pump    | 5WS40008-Z       | CR-Pump DV4                                 |
| Injector   | A2C59511612      | Injector DV4 (Kyocera)                      |
| Injector   | 5WS40149-Z       | Injector EU4 DV4 => replaced by A2C59511612 |
| Injector   | 5WS40148-Z       | Injector EURO 3 DV4                         |
| Misc       | X11-800-001-001Z | Leckage Clip DW10TD, DV4                    |
| Misc       | X11-800-002-004Z | Copper Ring (2,5mm 6-Nose)                  |
| RepairPart | X39-800-300-005Z | Pressure Control Valve (PCV)                |
| RepairPart | X39-800-300-006Z | Volume Control Valve (VCV) Screwed          |