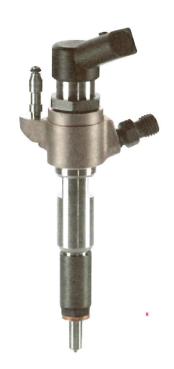

# PCR 2.0 DV4TD

#### Manufacturer

1.4l | 50kW | Euro 3 / Euro 4

Citroën C1 Citroën Berlingo Ford Fusion Peugeot 1007 Citroën Xsara Citroën C2 Citroën Partner Peugeot 107 Mazda 2 Peugeot 206

5

Citroën C3 Ford Fiesta Peugeot 307 Toyota Aygo Peugeot 206

### Spare Parts

| Category   | Part_Number      | Description                                 |
|------------|------------------|---------------------------------------------|
| CR-Pump    | 5WS40008-Z       | CR-Pump DV4                                 |
| Injector   | A2C59511612      | Injector DV4 (Kyocera)                      |
| Injector   | 5WS40149-Z       | Injector EU4 DV4 => replaced by A2C59511612 |
| Injector   | 5WS40148-Z       | Injector EURO 3 DV4                         |
| Misc       | X11-800-001-001Z | Leckage Clip DW10TD, DV4                    |
| Misc       | X11-800-002-004Z | Copper Ring (2,5mm 6-Nose)                  |
| RepairPart | X39-800-300-005Z | Pressure Control Valve (PCV)                |
| RepairPart | X39-800-300-006Z | Volume Control Valve (VCV) Screwed          |