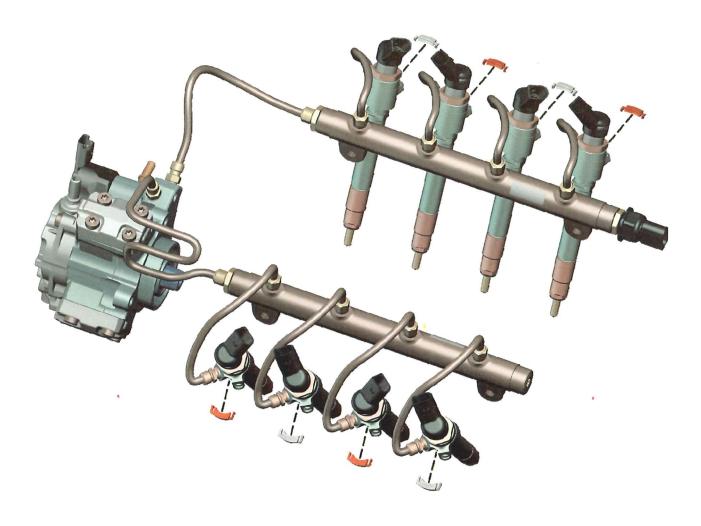

# PCR 2.0 DV4TD

#### Manufacturer

1.4l | 50kW | Euro 3 / Euro 4

Citroën C1 Citroën Berlingo Ford Fusion Peugeot 1007 Citroën Xsara Citroën C2 Citroën Partner Peugeot 107 Mazda 2 Peugeot 206

5

Citroën C3 Ford Fiesta Peugeot 307 Toyota Aygo Peugeot 206

### Spare Parts

| Category   | Part_Number      | Description                                 |
|------------|------------------|---------------------------------------------|
| CR-Pump    | 5WS40008-Z       | CR-Pump DV4                                 |
| Injector   | A2C59511612      | Injector DV4 (Kyocera)                      |
| Injector   | 5WS40149-Z       | Injector EU4 DV4 => replaced by A2C59511612 |
| Injector   | 5WS40148-Z       | Injector EURO 3 DV4                         |
| Misc       | X11-800-001-001Z | Leckage Clip DW10TD, DV4                    |
| Misc       | X11-800-002-004Z | Copper Ring (2,5mm 6-Nose)                  |
| RepairPart | X39-800-300-005Z | Pressure Control Valve (PCV)                |
| RepairPart | X39-800-300-006Z | Volume Control Valve (VCV) Screwed          |