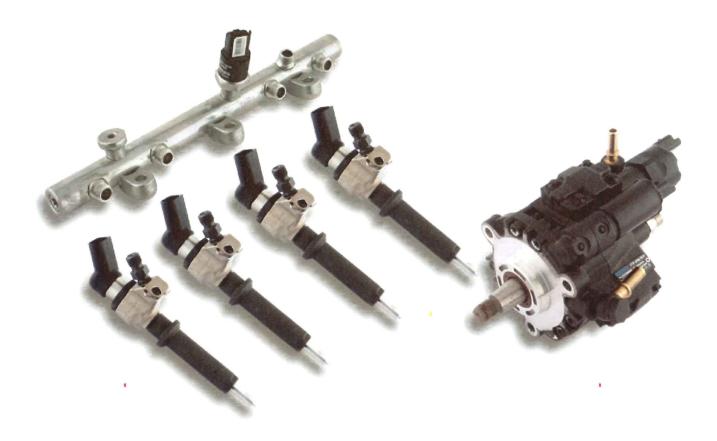

# Overview

| Category   | K9KEU4                                                                                                | K9KEU5                                       | LionV6Base                                                                                                                                    | LionV6Upgrade                                                                                                     | LionV8                                                                                                            |
|------------|-------------------------------------------------------------------------------------------------------|----------------------------------------------|-----------------------------------------------------------------------------------------------------------------------------------------------|-------------------------------------------------------------------------------------------------------------------|-------------------------------------------------------------------------------------------------------------------|
| CR-Pump    | A2C59511605<br>CR-Pump K9K                                                                            | A2C59513595<br>CR Pump K9K EU5               | A2C59511314<br>CR-Pump LION V6/DT17                                                                                                           | A2C59513482<br>CR Pump LionV6 upgrade                                                                             | A2C59513481<br>CR Pump LionV8                                                                                     |
| Injector   | A2C59511606<br>Injector K9K                                                                           | A2C59513484<br>Injector K9K EU5              | A2C59511315<br>Injector LION V6 JAGUAR EURO<br>3<br>A2C59511316<br>Injector LION V6/DT17 EURO 4<br>A2C59511364<br>Injector LION V6 LAND ROVER | A2C59513553<br>Injector LION V6 UPGRADE                                                                           | A2C59513596<br>Injector LionV8 (white clip)<br>A2C59513597<br>Injector LionV8 (174, red clip)                     |
| Misc       | X11-800-001-002Z<br>Leckage Clip                                                                      |                                              | X11-800-001-002Z<br>Leckage Clip<br>X11-800-002-002Z<br>Copper Ring (1.5mm)<br>A2C59511320<br>Injector Clamp Lion                             | X11-800-001-002Z<br>Leckage Clip<br>X11-800-002-002Z<br>Copper Ring (1.5mm)<br>A2C59511320<br>Injector Clamp Lion | X11-800-001-002Z<br>Leckage Clip<br>X11-800-002-002Z<br>Copper Ring (1.5mm)<br>A2C59511320<br>Injector Clamp Lion |
| Rail       | A2C59511607<br>Rail With Sensor K9K                                                                   | A2C59513750<br>Rail K9K EU5 (with<br>sensor) | A2C59511317<br>Diverter Rail LION V6/DT17<br>A2C59511318<br>Rail LEFT LION V6/DT17<br>A2C59511319<br>Rail RIGHT LION V6/DT17                  | A2C59513702<br>Rail RH LionV6 Upgrade<br>A2C59513703<br>Rail LH (with sensor) LionV6<br>Upgrade                   | A2C59513512<br>Rail RH With Sensor<br>LionV8<br>A2C59513699<br>Rail LH LionV8                                     |
| RepairPart | X39-800-300-005Z<br>Pressure Control Valve (PCV)<br>A2C53259841Z<br>Volume Control Valve (VCV)<br>K9K |                                              | X39-800-300-005Z<br>Pressure Control Valve (PCV)<br>A2C20000719Z<br>Volume Control Valve (VCV)<br>LionV6                                      |                                                                                                                   | •                                                                                                                 |