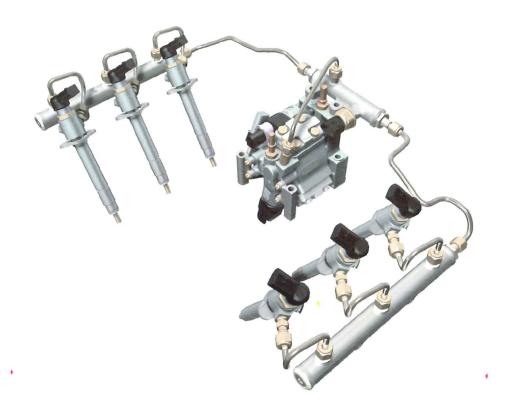

# PCR 2.0 DV4TD

#### Manufacturer

1.4l | 50kW | Euro 3 / Euro 4

Citroën C1 Citroën Berlingo Ford Fusion Peugeot 1007 Citroën Xsara Citroën C2 Citroën Partner Peugeot 107 Mazda 2 Peugeot 206

5

Citroën C3 Ford Fiesta Peugeot 307 Toyota Aygo Peugeot 206

### Spare Parts

| Category   | Part_Number      | Description                                 |
|------------|------------------|---------------------------------------------|
| CR-Pump    | 5WS40008-Z       | CR-Pump DV4                                 |
| Injector   | A2C59511612      | Injector DV4 (Kyocera)                      |
| Injector   | 5WS40149-Z       | Injector EU4 DV4 => replaced by A2C59511612 |
| Injector   | 5WS40148-Z       | Injector EURO 3 DV4                         |
| Misc       | X11-800-001-001Z | Leckage Clip DW10TD, DV4                    |
| Misc       | X11-800-002-004Z | Copper Ring (2,5mm 6-Nose)                  |
| RepairPart | X39-800-300-005Z | Pressure Control Valve (PCV)                |
| RepairPart | X39-800-300-006Z | Volume Control Valve (VCV) Screwed          |