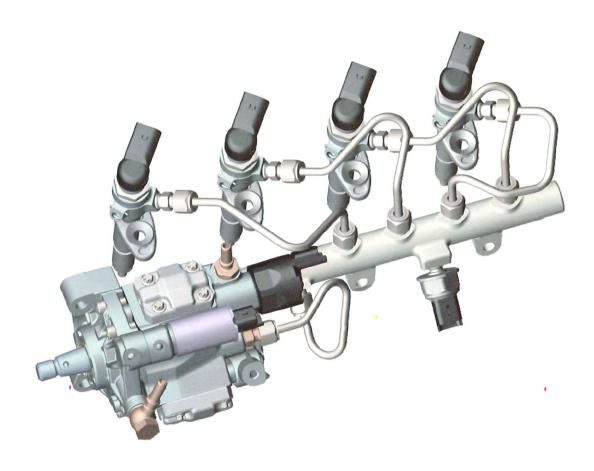

603177       | Injector                                | Injector    | see: 9647247280                                                      |
| Volvo        | 8603319       | Injector                                | Injector    | see: 9647247280                                                      |
| Volvo        | 8603527       | CR-Pump DW10B<br>(VOLVO)                | 5WS40163-Z  |                                                                      |
| Volvo        | 8603564       | Injector DW10B CLASS<br>5               | 5WS40156-Z  |                                                                      |
| Volvo        | 8603565       | Injector DW10B CLASS 4                  | 5WS40156-4Z |                                                                      |



# PCR 2.3 K9K



#### Manufacturer

1.5l | 66kW | 85 kW

Nissan Qashqai Renault Megane Nissan Tiida Renault Modus

Renault Clio Renault Scenic

#### **Notice**

Please note that we cannot offer you any Supply Pipes for this system.

## Spare Parts

| Category   | Part_Number      | Description                    |
|------------|------------------|--------------------------------|
| CR-Pump    | A2C59511605      | CR-Pump K9K                    |
| Injector   | A2C59511606      | Injector K9K                   |
| Misc       | X11-800-001-002Z | Leckage Clip                   |
| Rail       | A2C59511607      | Rail With Sensor K9K           |
| RepairPart | A2C53259841Z     | Volume Control Valve (VCV) K9K |
| RepairPart | X39-800-300-005Z | Pressure Control Valve (PCV)   |



| Manufacturer | OE_Partnum