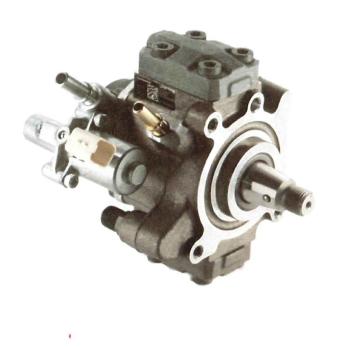

# PCR 2.0 DV4TD

#### Manufacturer

1.4l | 50kW | Euro 3 / Euro 4

Citroën C1 Citroën Berlingo Ford Fusion Peugeot 1007 Citroën Xsara Citroën C2 Citroën Partner Peugeot 107 Mazda 2 Peugeot 206

5

Citroën C3 Ford Fiesta Peugeot 307 Toyota Aygo Peugeot 206

### Spare Parts

| Category   | Part_Number      | Description                                 |
|------------|------------------|---------------------------------------------|
| CR-Pump    | 5WS40008-Z       | CR-Pump DV4                                 |
| Injector   | A2C59511612      | Injector DV4 (Kyocera)                      |
| Injector   | 5WS40149-Z       | Injector EU4 DV4 => replaced by A2C59511612 |
| Injector   | 5WS40148-Z       | Injector EURO 3 DV4                         |
| Misc       | X11-800-001-001Z | Leckage Clip DW10TD, DV4                    |
| Misc       | X11-800-002-004Z | Copper Ring (2,5mm 6-Nose)                  |
| RepairPart | X39-800-300-005Z | Pressure Control Valve (PCV)                |
| RepairPart | X39-800-300-006Z | Volume Control Valve (VCV) Screwed          |